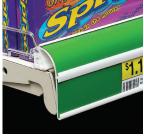

4108097101

**Contoured Double** 

**Channel Front Fence** 

allow for display of both

signage at the same time

White high-impact plastic

Two 1.25" H channels

UPC tags and P.O.P.