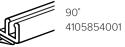

#### Contoured Low Profile Front Fence

- Low profile allows unobstructed view of product
- Attaches with permanent adhesive
- Available in 30° or 90°Clear high-impact plastic
  - Clear nigh-impact plastic

# Specifications

| Item No.    | Ref. No. | Style                       | Dimensions       | Pack |
|-------------|----------|-----------------------------|------------------|------|
| Front Fence |          |                             |                  |      |
| 4109510220  | -        | Perforated Front Fence      | .5625" H x 48" L | 1    |
| 4136934803  | -        | 30° Low Profile Front Fence | .5625" H x 48" L | 1    |
| 4105854001  | -        | 90° Low Profile Front Fence | .4375" H x 48" L | 1    |
| 4109510201  | -        | .75" Angled Front Fence     | .75" H x 48" L   | 1    |
| 4108097101  | -        | Double Channel Front Fence  | .6875" H x 48" L | 1    |
| Dividers    |          |                             |                  |      |
| 4107320103  | -        | Clip-On / Break Off         | 1" H x 10-16" D  | 1    |
| 4107320303  | -        | Clip-On / Break Off         | 3" H x 10-16" D  | 1    |