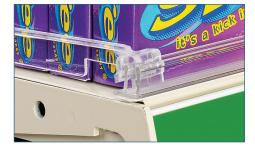

#### Contoured Perforated Front Fence

- Pair with shelf dividers to organize product
- Features slotted holes for mounting with shelf fasteners (not included)
- Tapered base fits under products on shelf
- Clear high-impact plastic

## Keep products neat and organized on shelf

Create a customized shelf merchandiser with the Contoured Front Fence and Divider System. All feature low profiles to billboard product on-shelf, and reduce "shrink" by limiting "shelf sweeping".