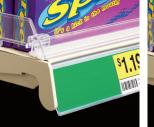

## Contoured .75" Angled Front Fence

- Simple, easy-to-use system organizes products
- Permanent adhesive
  secures rail to shelf top
- Imprinting available
  for front of fence
- Clear high-impact plastic