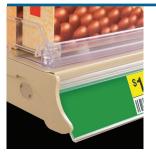

4108097101

**Contoured Double** 

**Channel Front Fence** 

allow for display of both

signage at the same time

White high-impact plastic

Two 1.25" H channels

UPC tags and P.O.P.

permanent adhesive

Attaches with