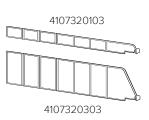

### Contoured Shelf Dividers

- Use to neatly
  organize product
- Dividers clip onto Front Fences, and are easily repositioned
- Feature 2" break-off segments to fit shelves 10", 12", 14" or 16" deep
- Clear high-impact plastic

# Specifications

| Item No.    | Ref. No. | Style                       | Dimensions       | Pack |
|-------------|----------|-----------------------------|------------------|------|
| Front Fence |          |                             |                  |      |
| 4109510220  | -        | Perforated Front Fence      | .5625" H x 48" L | 1    |
| 4136934803  | -        | 30° Low Profile Front Fence | .5625" H x 48" L | 1    |
| 4105854001  | -        | 90° Low Profile Front Fence | .4375" H x 48" L | 1    |
| 4109510201  | -        | .75" Angled Front Fence     | .75" H x 48" L   | 1    |
| 4108097101  | -        | Double Channel Front Fence  | .6875" H x 48" L | 1    |
| Dividers    |          |                             |                  |      |
| 4107320103  | -        | Clip-On / Break Off         | 1" H x 10-16" D  | 1    |
| 4107320303  | -        | Clip-On / Break Off         | 3" H x 10-16" D  | 1    |