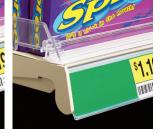

4108097101

**Contoured Double** 

**Channel Front Fence** 

allow for display of both

signage at the same time

White high-impact plastic

Two 1.25" H channels

UPC tags and P.O.P.