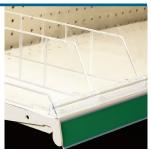

### Contoured Shelf Dividers

- Use to neatly
  organize product
- Dividers clip onto Front Fences, and are easily repositioned
- Feature 2" break-off segments to fit shelves 10", 12", 14" or 16" deep
- Clear high-impact plastic

## Keep products neat and organized on shelf

Create a customized shelf merchandiser with the Contoured Front Fence and Divider System. All feature low profiles to billboard product on-shelf, and reduce "shrink" by limiting "shelf sweeping".